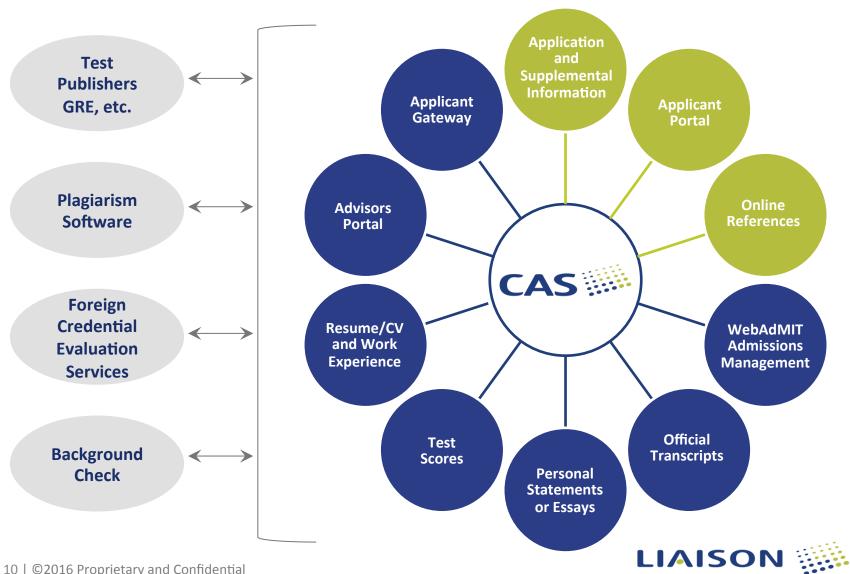

| NACAS NACAS                                                         |

#### A Glimpse at Our Reach (800+ Campuses)





#### **Solutions – CAS (Centralized Application)**

- Cornerstone of Liaison
- First in 1996 (ADEA)
- 38 CAS deployments today
- SaaS-Based Solution
- Feeds WebAdMIT for application processing









#### **A Robust Admissions Platform**



#### **Key Differentiator | Optional Integrated Application Services**



#### **Customer Service**

700K+ calls & emails handled annually



#### **Transcript Verification**

 Highly trained staff & year-round scalable processes, such as GPA calculation



#### **Scanning & Document Processing**

Over 2 million documents processed annually



#### **Benefits for Everyone Involved**



#### **Applicants**

- Access a single online application to apply to multiple schools
- Easy, intuitive interface
- Submit one set of documentation
- 24x7 mobile access
- Real-time and automated updates
- One point of contact



#### **Schools**

- Free admissions software, no implementation cost
- Exposure to wider applicant pool
- Benchmarking of graduate admissions data
- Maintain individual workflow,