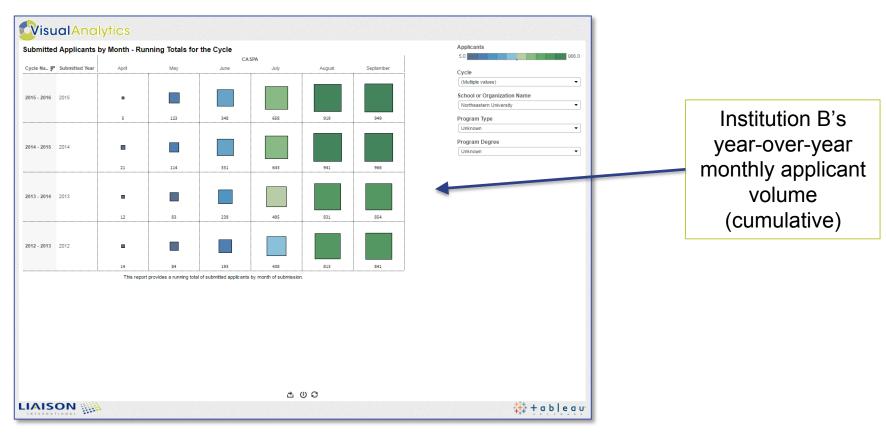

#### **Visual Reporting – Tableau (Trend Analysis)**

• Create powerful visuals to allow faculty to quickly understand trends in applicant pool data.